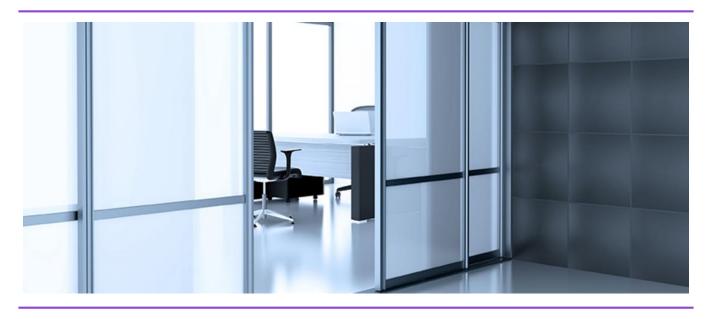

#### MAT WHITE

Mat White privacy films are designed to provide protection against the scrutiny of prying eyes. Whilst completely opalescent, the film still allows most natural light to pass through.