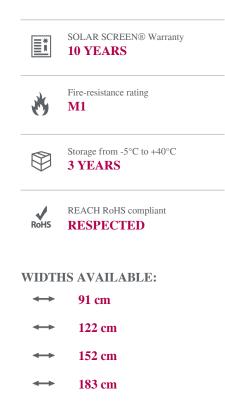

### **TECHNICAL DATASHEET**

Data calculated based on film applied to clear glass 3 mm thick (\*on double glazing 4-16-4)

| Ultraviolet transmission             | 5 %    |  |  |  |
|--------------------------------------|--------|--|--|--|
| Visible light transmission           | 69 %   |  |  |  |
| Reflection of external visible light | 26 %   |  |  |  |
| Reflection of internal visible light | 18 %   |  |  |  |
| Total solar energy rejected          | 29 %   |  |  |  |
| Total solar energy rejected 2*       | 29 %   |  |  |  |
| Solar ratio :                        |        |  |  |  |
| Solar energy reflection              | 18 %   |  |  |  |
| Solar energy absorption              | 19 %   |  |  |  |
| Solar energy transmission            | 63 %   |  |  |  |
| Reduction in Solar Glare             | 27 %   |  |  |  |
| g-value                              | 0.71   |  |  |  |
| u-value                              | 5.6    |  |  |  |
| Shading coefficient                  | 0.8    |  |  |  |
| Installation type : Interior         |        |  |  |  |
| Roll length                          | 30,5 m |  |  |  |
| Film composition                     | PET    |  |  |  |
| Thickness                            | 60 μ   |  |  |  |
| Colour from the outside : SAND       |        |  |  |  |
| CONSTRUCTION                         |        |  |  |  |