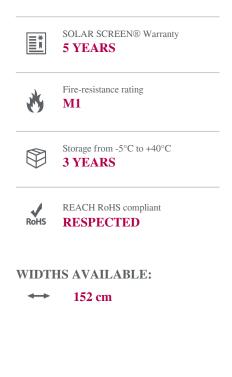

### **TECHNICAL DATASHEET**

Data calculated based on film applied to clear glass 3 mm thick (\*on double glazing 4-16-4)

| Ultraviolet transmission             | NC %     |  |  |
|--------------------------------------|----------|--|--|
| Visible light transmission           | 0 %      |  |  |
| Reflection of external visible light | 0 %      |  |  |
| Reflection of internal visible light | 0 %      |  |  |
| Total solar energy rejected          | %        |  |  |
| Total solar energy rejected 2*       | %        |  |  |
| Solar ratio :                        |          |  |  |
| Solar energy reflection              | 0 %      |  |  |
| Solar energy absorption              | 0 %      |  |  |
| Solar energy transmission            | 0 %      |  |  |
| Reduction in Solar Glare             | 0 %      |  |  |
| g-value                              | NC       |  |  |
| u-value                              | NC<br>NC |  |  |
| Shading coefficient                  |          |  |  |
| Installation type : Interior         |          |  |  |
| Roll length                          | 30,5 m   |  |  |
| Film composition                     | PET      |  |  |
| Thickness                            | 40 μ     |  |  |
| Colour from the outside : FROSTED    |          |  |  |