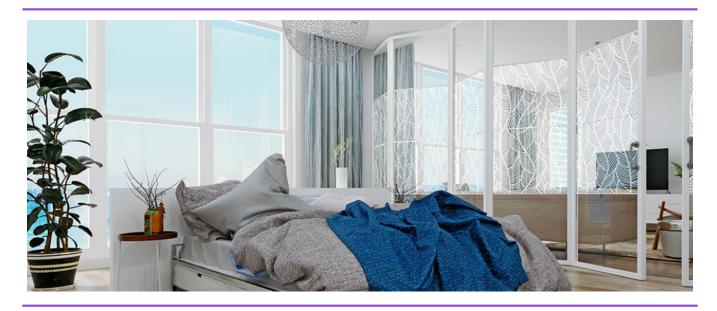

### **JUNGLE**

With the Jungle decorative film, you can change your surroundings without moving from your sofa! This film decorates your windows and glass partitions to transform your interior into a tropical jungle. The use of a discretion film is ideal to embellish your space while preserving your privacy.